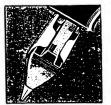

### WING-FLOW POINT

The greatest step in pen history. Wing-Flow point, 14 Kt. solid gold, iridium - tipped. Writes at ONCE. Two way writing.